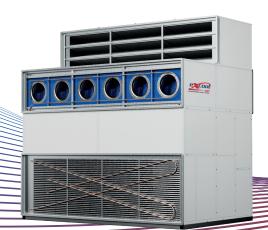

# EXCOOL DRY 250

# EXCOOL DRY 500

| Sensible cooling capacity           | 250kW                                            |
|-------------------------------------|--------------------------------------------------|
| Supply air volume per unit          | 17.4 m³/s                                        |
| Design external static air pressure | 100Pa                                            |
| Air filters                         | Washable reticulated foam                        |
| Peak power consumption              | 120kW                                            |
| Electrical supply 3phs 4wire        | 50Hz/400V                                        |
| Dimensions                          | Height: 4600mm<br>Depth: 2300mm<br>Width: 3000mm |
| Main body shipping weight           | 3090kg                                           |
| Condenser box shipping weight       | 630kg                                            |
| Operating weight                    | 3720kg                                           |