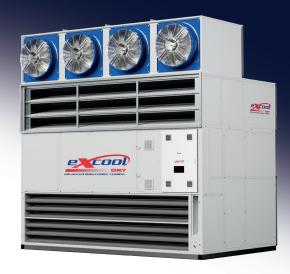

# EXCOOL DRY 250

# EXCOOL DRY 500

| Sensible cooling capacity           | 250kW                                            |
|-------------------------------------|--------------------------------------------------|
| Supply air volume per unit          | 17.4 m³/s                                        |
| Design external static air pressure | 100Pa                                            |
| Air filters                         | Washable reticulated foam                        |
| Peak power consumption              | 120kW                                            |
| Electrical supply 3phs 4wire        | 50Hz/400V                                        |
| Dimensions                          | Height: 4600mm<br>Depth: 2300mm<br>Width: 3000mm |
| Main body shipping weight           | 3090kg                                           |
| Condenser box shipping weight       | 630kg                                            |
| Operating weight                    | 3720kg                                           |