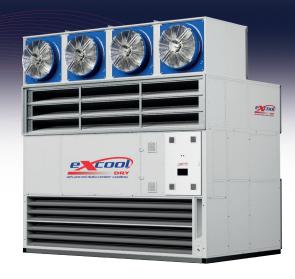

# EXCOOL DRY 250

# EXCOOL DRY 500

| Sensible cooling capacity           | 250kW                                            |
|-------------------------------------|--------------------------------------------------|
| Supply air volume per unit          | 17.4 m³/s                                        |
| Design external static air pressure | 100Pa                                            |
| Air filters                         | Washable reticulated foam                        |
| Peak power consumption              | 120kW                                            |
| Electrical supply 3phs 4wire        | 50Hz/400V                                        |
| Dimensions                          | Height: 4600mm<br>Depth: 2300mm<br>Width: 3000mm |
| Main body shipping weight           | 3090kg                                           |
| Condenser box shipping weight       | 630kg                                            |
| Operating weight                    | 3720kg                                           |